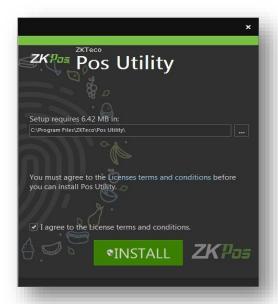

After installation of few required software's like **Microsoft SQL local DB**, **Fingerprint Reader Driver** and **Microsoft Report Viewer**, **ZKPOS Supermarket Utility** installation dialog will appear.

- Accept the 'Licence Agreement' and click 'Install'.
- Accept licence agreement for 'ZKPOS Supermarket Utility' and click 'Install'

• Click on 'Finish' and the setup is complete

 Right click the 'POS Supermarket Utility.exe' icon in desktop and click 'Run as administrator'