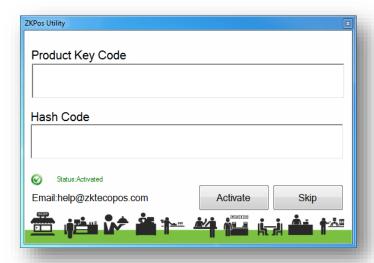

• Click on **Skip** button.

- Click on 'Initialize' button
- Select any option from the popup ('Sample Data' or 'Empty Data')

• Now the process is complete and you can start the **ZKPos Supermarket** software by double clicking on the '**ZKPos Supermarket icon'** in desktop.