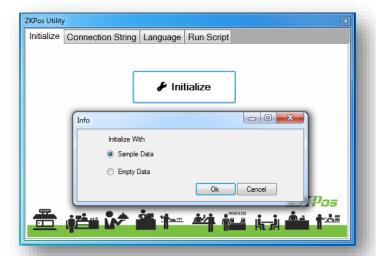

• Click on **Skip** button.

- Click on 'Initialize' button
- Select any option from the popup ('Sample Data' or 'Empty Data')

• Now the process is complete and you can start the **ZKPos Supermarket** software by double clicking on the '**ZKPos Supermarket icon'** in desktop.