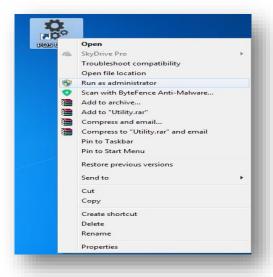

- Accept the 'Licence Agreement' and click 'Install'.
- Accept licence agreement for 'ZKPOS Supermarket Utility' and click 'Install'

• Click on 'Finish' and the setup is complete

 Right click the 'POS Supermarket Utility.exe' icon in desktop and click 'Run as administrator'