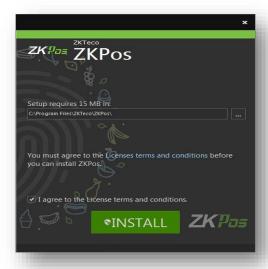

# **Install ZKPOS Supermarket:**

Before installing **ZKPOS Supermarket**, make sure your computer meets the minimum requirements necessary for using **ZKPOS Supermarket**.

- Uninstall any existing versions of **ZKPOS Supermarket** you have installed.
- Locate and double click the file **ZKPossupermarket.exe** Application
- Accept the licence agreement and click 'Install' button.