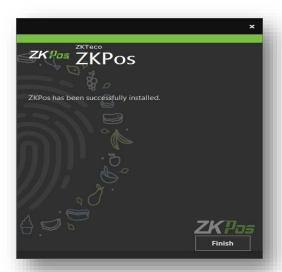

- Accept the 'Licence Agreement' and click 'Install'.
- Accept licence agreement for 'ZKPOS Supermarket Utility' and click 'Install'

• Click on 'Finish' and the setup is complete

 Right click the 'POS Supermarket Utility.exe' icon in desktop and click 'Run as administrator'